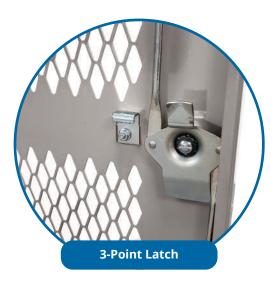

Also available as a galvannealed locker which is more resistant to corrosion. The galvannealed steel is ideal for areas with either high humidity or salt in the air near an ocean.

- Overall Locker: 42"w x 24"d x 78"h
- 16-gauge steel top
- 14-gauge reinforced bottom, back, doors and sides
- 16-gauge steel shelf with center reinforcing channel holds 200 lbs
- Pad lockable handle with a high security 3-point latching system
- Pre-punched holes in back, sides, and bottom for attaching lockers to each other and/or the wall or floor
- All-welded locker ships assembled
- Available in Dove Gray or Classic Tan