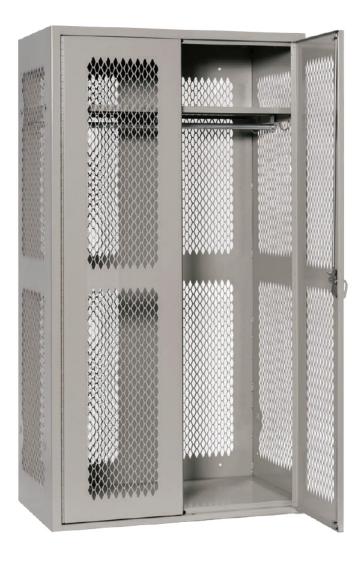

## **TA-50 GEAR LOCKERS**

This heavy-duty, fully ventilated and all-welded locker is the ultimate storage solution. Inspired for government and military grade gear and equipment, this locker withstands harsh usage.

Formed-steel panels and strategic diamond perforations on the doors, back and sides maximize the strength and rigidity of the locker. The diamond perforations allow for full ventilation and air flow for your stored contents.