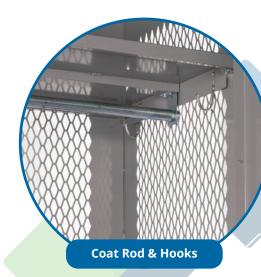

Formed-steel panels and strategic diamond perforations on the doors, back and sides maximize the strength and rigidity of the locker. The diamond perforations allow for full ventilation and air flow for your stored contents.