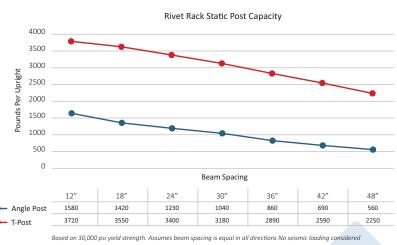

- 14 Gauge Steel Uprights Angle or T-Post
- Boltless Beams Low Profile, Angle, or Channel
- Beams are adjustable on 1-1/2" centers
- Center supports
- Width and depth length coat roads
- · Optional decking available
- Available in Dove Gray