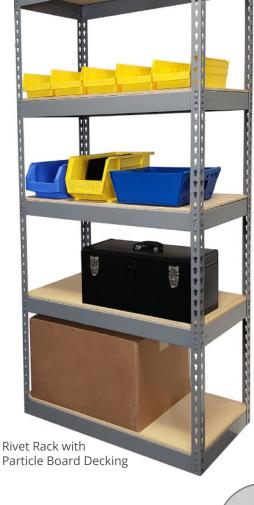

## **Rivet Rack**

Republic's rivet rack shelving is an economical solution to accommodate a variety of storage needs. This boltless shelving is easy to assemble and requires no tools. Rivet rack units allow access to items from all sides. These units are ideal for retail or office use or any other light to medium-duty storage needs.

Particle board decking is 5/8" thick and pre-cut to size. Great for general purpose and record storage.

duradeck

wire

particle board