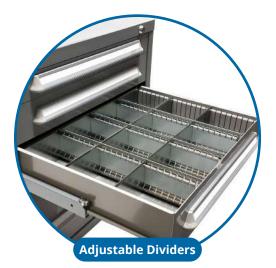

Get the highest density storage solution for small to mid-sized products, while also reducing your storage footprint by as much as 50%.

Republic's drawer suspension features the highest quality glides. Full extension drawers are ergonomically engineered to provide the best possible human reach points. Easily rearrange the dividers of a layout kit to customize the storage space to fit your items. Ergonomic handles include removable labels and plastic shields.