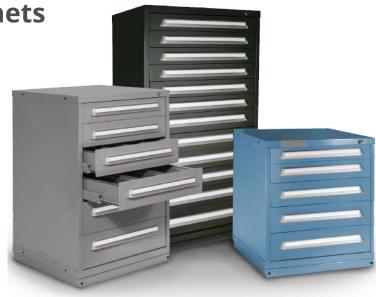

## **Modular Drawer Cabinets**

- 400 lb. capacity per drawer
- Full extension drawers offer 100% visibility to stored product
- Movable partitions and dividers
- Reinforced cabinet bottoms
- Forklift Base
- Standard Lock with 2 Keys
- 30"w x 28-1/4"d
- Available in Dove Gray, Jet Black, and Wedgewood Blue

Get the highest density storage solution for small to mid-sized products, while also reducing your storage footprint by as much as 50%.

Republic's drawer suspension features the highest quality glides. Full extension drawers are ergonomically engineered to provide the best possible human reach points. Easily rearrange the dividers of a layout kit to customize the storage space to fit your items. Ergonomic handles include removable labels and plastic shields.

The multiple drawer access allows you to open several drawers at one time. Easily secure all the drawers at one time with the included lock and keys. The built-in forklift base allows you to easily relocate the cabinet when needed. A base cover gives the cabinet a complete and finished look.