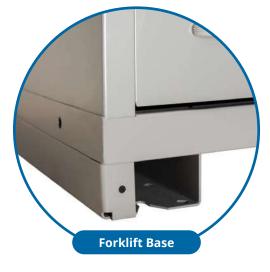

## **Modular Drawer Cabinets**

- 400 lb. capacity per drawer
- Full extension drawers offer 100% visibility to stored product
- Movable partitions and dividers
- Reinforced cabinet bottoms
- Forklift Base
- Standard Lock with 2 Keys
- 30"w x 28-1/4"d
- Available in Dove Gray, Jet Black, and Wedgewood Blue

The multiple drawer access allows you to open several drawers at one time. Easily secure all the drawers at one time with the included lock and keys. The built-in forklift base allows you to easily relocate the cabinet when needed. A base cover gives the cabinet a complete and finished look.