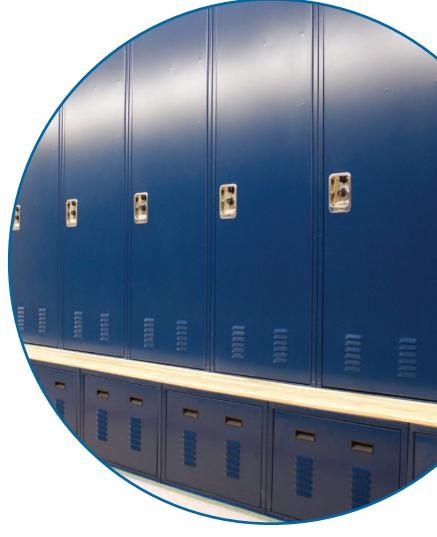

## Law Enforcement Locker

This heavy-duty law enforcement locker is designed to meet the requirements for law enforcement professionals. Customizable shelving components maximize the storage space to meet the needs of officers.

- All-welded steel locker 24"d x 72"h
- Lower drawer unit 36"d x 18"h with auto locking capability - release latch inside locker
- Continuous hinged door with metal nano-roller latching system
- Maximum ventilation throughout locker to keep garments, vests and boots cool and dry
- Electrical cutout in rear top corner for an electrical feed for laptops or cellphones