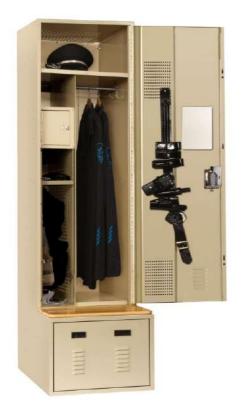

## Law Enforcement Locker

This heavy-duty law enforcement locker is designed to meet the requirements for law enforcement professionals. Customizable shelving components maximize the storage space to meet the needs of officers.

The law enforcement locker provides secure and generous storage for police/government issued items such as Kevlar vests, uniforms, and pistols with room for personal belongings like duffle bags, wallets, jewelry, and civilian clothing.

- All-welded steel locker 24"d x 72"h
- Lower drawer unit 36"d x 18"h with auto locking capability - release latch inside locker
- Continuous hinged door with metal nano-roller latching system
- Maximum ventilation throughout locker to keep garments, vests and boots cool and dry
- Electrical cutout in rear top corner for an electrical feed for laptops or cellphones