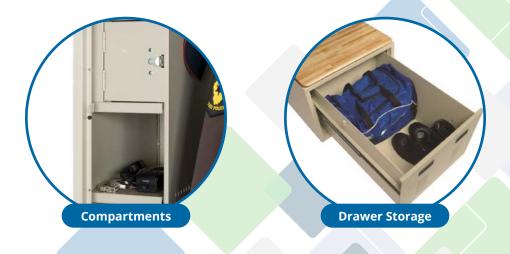

The law enforcement locker provides secure and generous storage for police/government issued items such as Kevlar vests, uniforms, and pistols with room for personal belongings like duffle bags, wallets, jewelry, and civilian clothing.

- All-welded steel locker 24"d x 72"h
- Lower drawer unit 36"d x 18"h with auto locking capability - release latch inside locker
- Continuous hinged door with metal nano-roller latching system
- Maximum ventilation throughout locker to keep garments, vests and boots cool and dry
- Electrical cutout in rear top corner for an electrical feed for laptops or cellphones