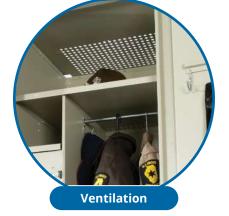

- All-welded steel locker 24"d x 72"h
- Lower drawer unit 36"d x 18"h with auto locking capability - release latch inside locker
- Continuous hinged door with metal nano-roller latching system
- Maximum ventilation throughout locker to keep garments, vests and boots cool and dry
- Electrical cutout in rear top corner for an electrical feed for laptops or cellphones