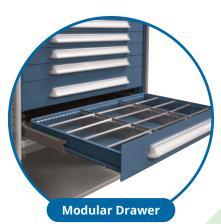

All drawers have a capacity of 400 lbs and fully extend for complete visual and physical access. The drawers easily install into drawer brackets that attach to the shelving posts. Suspension glide rails lock into the brackets, then the drawers slide into place.

Each drawer features an ergonomic aluminum handle. Use the included paper label and plastic shield to help keep the shelving unit labeled and organized.

Adjustable layout kits are available for both 18" and 24" deep drawers. The steel dividers can be easily moved or removed as needed to accomodate the items stored inside.