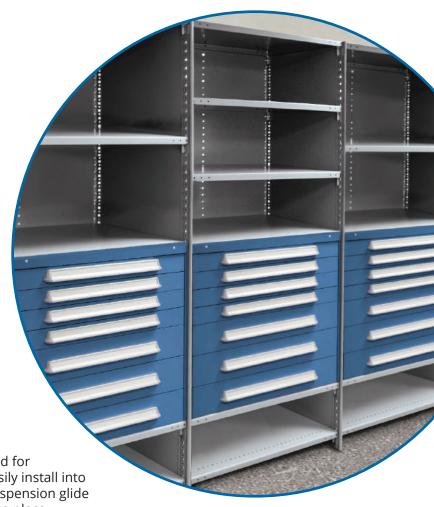

Republic combines 2000 series shelving and modular drawers to create the perfect storage solution for both small parts as well as bulkier items. Units are available with 36" or 48" widths and 18" or 24" depths.

Shelves can be easily adjusted on 1-1/2" vertical centers without tools. The closed backs and sides of the shelving unit helps to better contain items within a set space. Closed shelving features 24-gauge back and side sheets to completely enclose the shelving unit.

All drawers have a capacity of 400 lbs and fully extend for complete visual and physical access. The drawers easily install into drawer brackets that attach to the shelving posts. Suspension glide rails lock into the brackets, then the drawers slide into place.