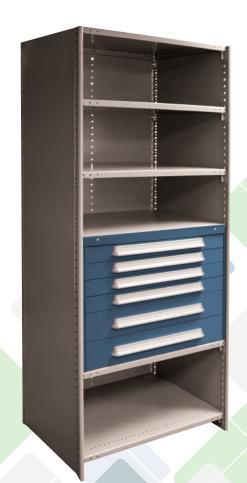

Republic combines 2000 series shelving and modular drawers to create the perfect storage solution for both small parts as well as bulkier items. Units are available with 36" or 48" widths and 18" or 24" depths.

Shelves can be easily adjusted on 1-1/2" vertical centers without tools. The closed backs and sides of the shelving unit helps to better contain items within a set space. Closed shelving features 24-gauge back and side sheets to completely enclose the shelving unit.