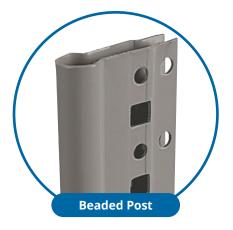

## **Drawers In Shelving**

- 85"h beaded posts
- Available widths: 36" or 48"
- Available depths: 18" or 24"
- Closed back and sides
- 4 shelf clips per shelf
- Shelves adjustable on 1-1/2"h centers
- Drawer capacity 400 lbs each
- Units ship unassembled