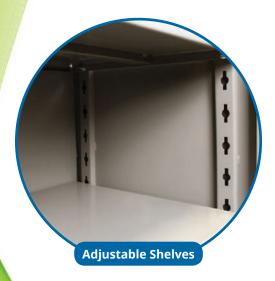

The 4" high legs create a built-in forklift base that allows you to easily relocate your cabinet when needed. Each full width shelf holds up to 1,450 lbs. Shelves are fully adjustable on 3" centers. Simply bolt the shelves in to the welded keyhgole slots at the needed height.