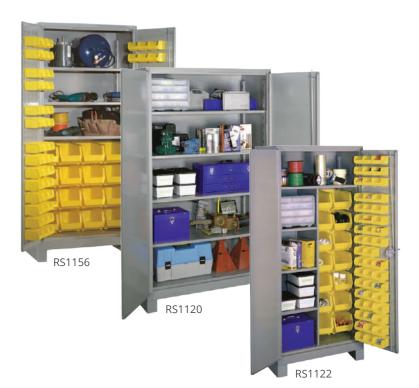

## **All-Welded Cabinets**

- All-welded 14-gauge construction
- Heavy-duty steel doors
- Shelves adjust on 3" centers
- 1,450 lb. capacity per full width shelf
- 4"h legs create a forklift base
- Secure, 3-point latching system
- Handle with built-in padlock hasp
- Available in Dove Gray

| Dimensions         | Shelves                        | Bins          | Item   |
|--------------------|--------------------------------|---------------|--------|
| 36"w x 21"d x 82"h | 4 Full Width Shelves           | -             | RS1114 |
| 36"w x 24"d x 82"h | 4 Full Width Shelves           | -             | RS1115 |
| 48"w x 24"d x 82"h | 4 Full Width Shelves           | -             | RS1120 |
| 60"w x 24"d x 82"h | 4 Full Width Shelves           | -             | RS1145 |
| 36"w x 21"d x 82"h | 1 Full* / 3 Half Width Shelves | 50 sm / 14 lg | RS1122 |
| 36"w x 21"d x 82"h | 3 Full Width Shelves           | 86 sm / 16 lg | RS1156 |

<sup>\*</sup>Full width shelf with center partition is not adjustable

Republic's all-welded cabinets are the toughest in the industry. Featuring 14-gauge steel construction, each of the steel doors include three heavy-duty brass-pin hinges. The 3-point latching system on the right door engages both the top and bottom of the cabinet. The cast aluminum handle includes a 3/8" hasp. Easily add your own padlock to quickly secure the doors closed.

Removable plastic parts bins increase storage density, speed selection, and retrieval. Corrosion resistant, and impervious to most solvents, Safety Yellow plastic bins easily clip on and off racks welded to cabinets and doors. Easily add or remove shelves and bins as needed.