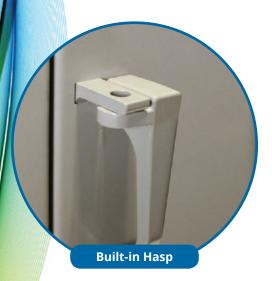

<sup>\*</sup>Full width shelf with center partition is not adjustable

Republic's all-welded cabinets are the toughest in the industry. Featuring 14-gauge steel construction, each of the steel doors include three heavy-duty brass-pin hinges. The 3-point latching system on the right door engages both the top and bottom of the cabinet. The cast aluminum handle includes a 3/8" hasp. Easily add your own padlock to quickly secure the doors closed.