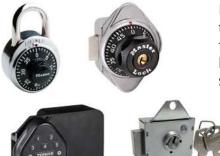

Easily add a hanging padlock to the small compartment door or footlocker lid. A variety of built-in lock options are available for the small compartment door.

**Lock Options** 

Add a durable wooden bench top made of hardwood and finished with two coats of clear acrylic. The acrylic finish gives the wood top a glossy look. It also forms a hard resin to help protect the bench top from scratches from everyday use.