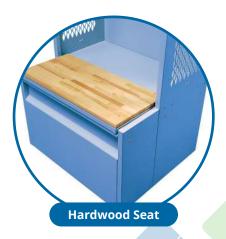

Easily add a hanging padlock to the small compartment door or footlocker lid. A variety of built-in lock options are available for the small compartment door.

**Lock Options** 

Add a durable wooden bench top made of hardwood and finished with two coats of clear acrylic. The acrylic finish gives the wood top a glossy look. It also forms a hard resin to help protect the bench top from scratches from everyday use.