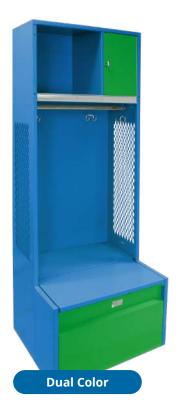

## **MVP II Locker**

- Full width shelf
- 2"h steel name plate
- Coat rod with four hooks
- Diamond perforated sides
- Available Unassembled, Assembled, or All-Welded

## **OPTIONAL ACCESSORIES**

- Small Compartment with pull handle
- Footlocker 24-1/5"d with lift-up lid

Republic's MVP II Locker is perfect for team locker rooms. Wider than most, this athletic locker is available 24" and 28" wide. The top shelf offers a 12"h space that easily fits a full sized helmet. Use the 2"h steel name plate to individualize each locker. A full width coat rod and four double prong hooks offer ample space for hanging uniforms and equipment. Build the locker up with the small compartment and footlocker for added security and built-in seating.

## MVP II Locker OPTIONS AND ACCESSORIES

Republic lockers feature a durable powder coat finish that will withstand years of use. Upgrade your MVP II Locker from a single color into a dual color locker to match your team colors! Select one color for the main parts of the locker and choose a second color for the small compartment door and the front of the footlocker.