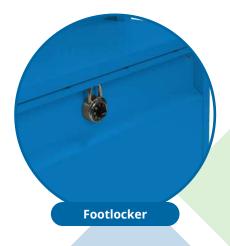

## **OPTIONAL ACCESSORIES**

- Small Compartment with pull handle
- Footlocker 24-1/5"d with lift-up lid

Republic's MVP II Locker is perfect for team locker rooms. Wider than most, this athletic locker is available 24" and 28" wide. The top shelf offers a 12"h space that easily fits a full sized helmet. Use the 2"h steel name plate to individualize each locker. A full width coat rod and four double prong hooks offer ample space for hanging uniforms and equipment. Build the locker up with the small compartment and footlocker for added security and built-in seating.

The footlocker extends 9" past the main locker frame creating an easy seat for a fully uniformed player. A full width piano hinge helps the lid lift smoothly to allow bulky items to be stored inside. The lid includes a hasp allowing you to easily add your own padlock to secure the items inside.