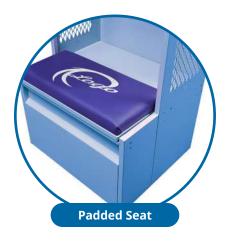

Increase the comfort of your players when you add a padded seat to your footlocker. The thick padded cushion is wrapped in a durable, easy-to-clean durable vinyl. Personalize your seats even further by adding your team's mascot.