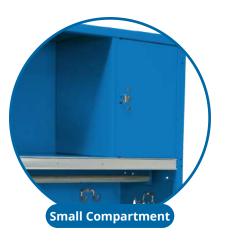

## **OPTIONAL ACCESSORIES**

- Small Compartment with pull handle
- Footlocker 24-1/5"d with lift-up lid

Republic's MVP II Locker is perfect for team locker rooms. Wider than most, this athletic locker is available 24" and 28" wide. The top shelf offers a 12"h space that easily fits a full sized helmet. Use the 2"h steel name plate to individualize each locker. A full width coat rod and four double prong hooks offer ample space for hanging uniforms and equipment. Build the locker up with the small compartment and footlocker for added security and built-in seating.

Easily secure personal items in the small upper compartment. This locker offers a clear opening of 8-1/2"w and features a steel pull handle on the door. Easily add your own padlock or a built-in combination lock to secure the door closed.