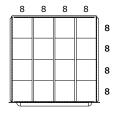

DRAWER LAYOUT "0D"

DRAWER LAYOUT "0L"

8 COMPARTMENTS

12 COMPARTMENTS

DRAWER LAYOUT "0P" 16 COMPARTMENTS

DRAWER LAYOUT "0K"

20 COMPARTMENTS

Republic 420 N. MAIN STREET MONTGOMERY, IL 60538 (800) 477-1255 STORAGE PRODUCTS LLC. WWW.REPUBLICSTORAGE.COM