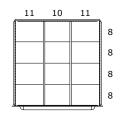

DRAWER LAYOUT "0D"

DRAWER LAYOUT "0L"

8 COMPARTMENTS

12 COMPARTMENTS

DRAWER LAYOUT "0P" 16 COMPARTMENTS

DRAWER LAYOUT "0K"

20 COMPARTMENTS

Republic 420 N. MAIN STREET MONTGOMERY, IL 60538 (800) 477-1255 STORAGE PRODUCTS LLC. WWW.REPUBLICSTORAGE.COM