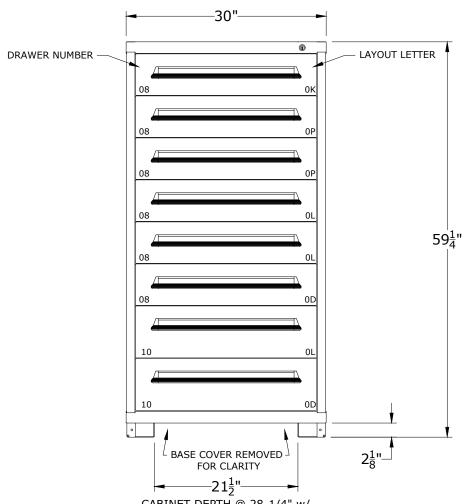

## REFERENCE NUMBER:

## M6830301014IL = MULTIPLE DRAWER ACCESS / LAYOUTS FACTORY INSTALLED

## \*OTHER LOCK OPTIONS AVAILABLE, CONTACT FOR DETAILS

| DRAWER NUMBER | 04   | 05 | 06      | 07               | 08               | 09   | 10 | 11               | 12   | 13               | 14    | 15                               | 16                | 17    | 18    |
|---------------|------|----|---------|------------------|------------------|------|----|------------------|------|------------------|-------|----------------------------------|-------------------|-------|-------|
| USABLE HEIGHT | 2 ½" | 3" | 3 7/8 " | 4 <del>5</del> " | 5 <sup>3</sup> " | 6 ½" | 7" | 7 <del>3</del> " | 8 ½" | 9 <del>3</del> " | 10 ½" | 10 <sup>7</sup> / <sub>8</sub> " | 11 <sup>3</sup> " | 12 ½" | 13 ½" |

DRAWER LAYOUT "0D"

DRAWER LAYOUT "0L"

8 COMPARTMENTS

12 COMPARTMENTS

DRAWER LAYOUT "0P" 16 COMPARTMENTS

DRAWER LAYOUT "0K"

20 COMPARTMENTS

Republic 420 N. MAIN STREET MONTGOMERY, IL 60538 (800) 477-1255 STORAGE PRODUCTS LLC. WWW.REPUBLICSTORAGE.COM

DESCRIPTION

PRE-ENGINEERED CABINET EYE LEVEL - STANDARD (8) DRAWERS

(104) COMPARTMENTS

SHEET DRAWING NUMBER 3600013 1