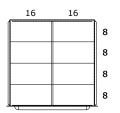

DRAWER LAYOUT "0D"

DRAWER LAYOUT "0L"

8 COMPARTMENTS

12 COMPARTMENTS

DRAWER LAYOUT "0P" 16 COMPARTMENTS

DRAWER LAYOUT "0K"

20 COMPARTMENTS

Republic 420 N. MAIN STREET MONTGOMERY, IL 60538 (800) 477-1255 STORAGE PRODUCTS LLC. WWW.REPUBLICSTORAGE.COM