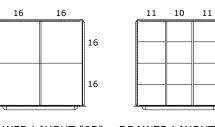

## M683030000GIL = MULTIPLE DRAWER ACCESS / LAYOUTS FACTORY INSTALLED

DRAWER LAYOUT "0B" DRAWER LAYOUT "0L" 4 COMPARTMENTS 12 COMPARTMENTS

DRAWER LAYOUT "0P" 16 COMPARTMENTS

DRAWER LAYOUT "0C" 9 COMPARTMENTS