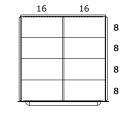

DRAWER LAYOUT "0D" 8 COMPARTMENTS

Republic 420 N. MAIN STREET MONTGOMERY, IL 60538 (800) 477-1255 STORAGE PRODUCTS LLC. WWW.REPUBLICSTORAGE.COM

THIS DOCUMENT IS CONFIDENTIAL AND PROPRIETARY. NO PART OF THIS DOCUMENT MAY BE DISCLOSED IN ANY MANNER TO A THIRD PARTY WITHOUT THE PRIOR WRITTEN CONSENT OF REPUBLIC STORAGE PRODUCTS L.L.C.