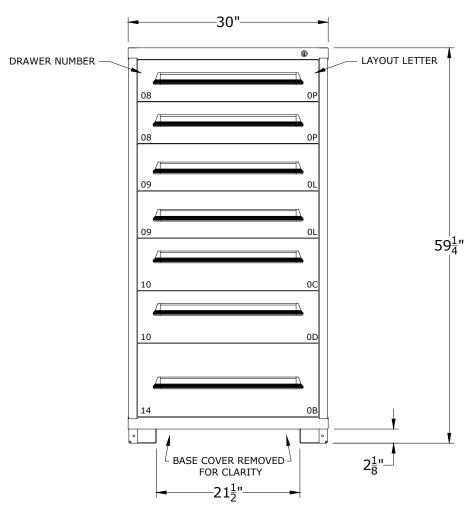

DRAWN BY CHECKED BY 6/29/23 JΖ

DESCRIPTION

PRE-ENGINEERED CABINET EYE LEVEL - STANDARD (7) DRAWERS

(77) COMPARTMENTS

SHEET DRAWING NUMBER 3600012 1

CABINET DEPTH @ 28-1/4" w/ FULL EXTENSION, 450Lb. CAPACITY DRAWERS EACH @ 25-1/8"W x 25-1/8"D USABLE