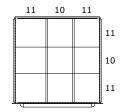

## M683030000GIL = MULTIPLE DRAWER ACCESS / LAYOUTS FACTORY INSTALLED

DRAWER LAYOUT "0B" DRAWER LAYOUT "0L" 4 COMPARTMENTS 12 COMPARTMENTS

DRAWER LAYOUT "0P" 16 COMPARTMENTS

DRAWER LAYOUT "0C" 9 COMPARTMENTS