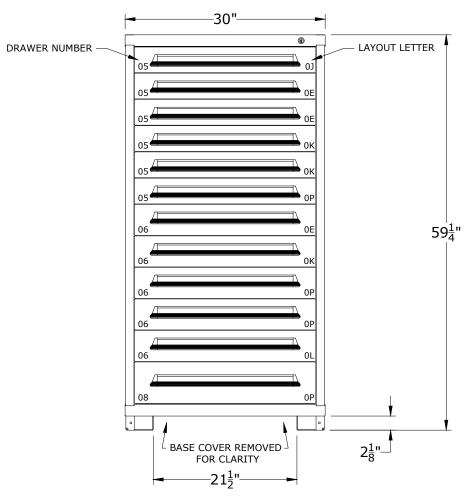

## REFERENCE NUMBER:

## M6830301005IL = MULTIPLE DRAWER ACCESS / LAYOUTS FACTORY INSTALLED

DRAWER LAYOUT "0E" 24 COMPARTMENTS

DRAWER LAYOUT "0L"

12 COMPARTMENTS

DRAWER LAYOUT "0P" 16 COMPARTMENTS

DRAWER LAYOUT "0K"

20 COMPARTMENTS

DRAWER LAYOUT "0J"

32 COMPARTMENTS

420 N. MAIN STREET MONTGOMERY, IL 60538 (800) 477-1255 STORAGE PRODUCTS LLC. WWW.REPUBLICSTORAGE.COM

THIS DOCUMENT IS CONFIDENTIAL AND PROPRIETARY. NO PART OF THIS DOCUMENT MAY BE DISCLOSED IN ANY MANNER TO A THIRD PARTY WITHOUT THE PRIOR WRITTEN CONSENT OF REPUBLIC STORAGE PRODUCTS L.L.C.

DRAWN BY CHECKED BY 6/29/23 JΖ

DESCRIPTION

PRE-ENGINEERED CABINET EYE LEVEL - STANDARD (12) DRAWERS

(240) COMPARTMENTS

SHEET DRAWING NUMBER 3600021 1

CABINET DEPTH @ 28-1/4" w/ FULL EXTENSION, 450Lb. CAPACITY DRAWERS EACH @ 25-1/8"W x 25-1/8"D USABLE