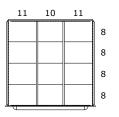

## M6830301005IL = MULTIPLE DRAWER ACCESS / LAYOUTS FACTORY INSTALLED

DRAWER LAYOUT "0E" 24 COMPARTMENTS

DRAWER LAYOUT "0L"

12 COMPARTMENTS

DRAWER LAYOUT "0P" 16 COMPARTMENTS

DRAWER LAYOUT "0K"

20 COMPARTMENTS