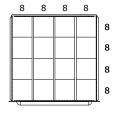

## M6830301005IL = MULTIPLE DRAWER ACCESS / LAYOUTS FACTORY INSTALLED

DRAWER LAYOUT "0E" 24 COMPARTMENTS

DRAWER LAYOUT "0L"

12 COMPARTMENTS

DRAWER LAYOUT "0P" 16 COMPARTMENTS

DRAWER LAYOUT "0K"

20 COMPARTMENTS