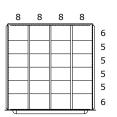

## M6830301005IL = MULTIPLE DRAWER ACCESS / LAYOUTS FACTORY INSTALLED

DRAWER LAYOUT "0E" 24 COMPARTMENTS

DRAWER LAYOUT "0L"

12 COMPARTMENTS

DRAWER LAYOUT "0P" 16 COMPARTMENTS

DRAWER LAYOUT "0K"

20 COMPARTMENTS