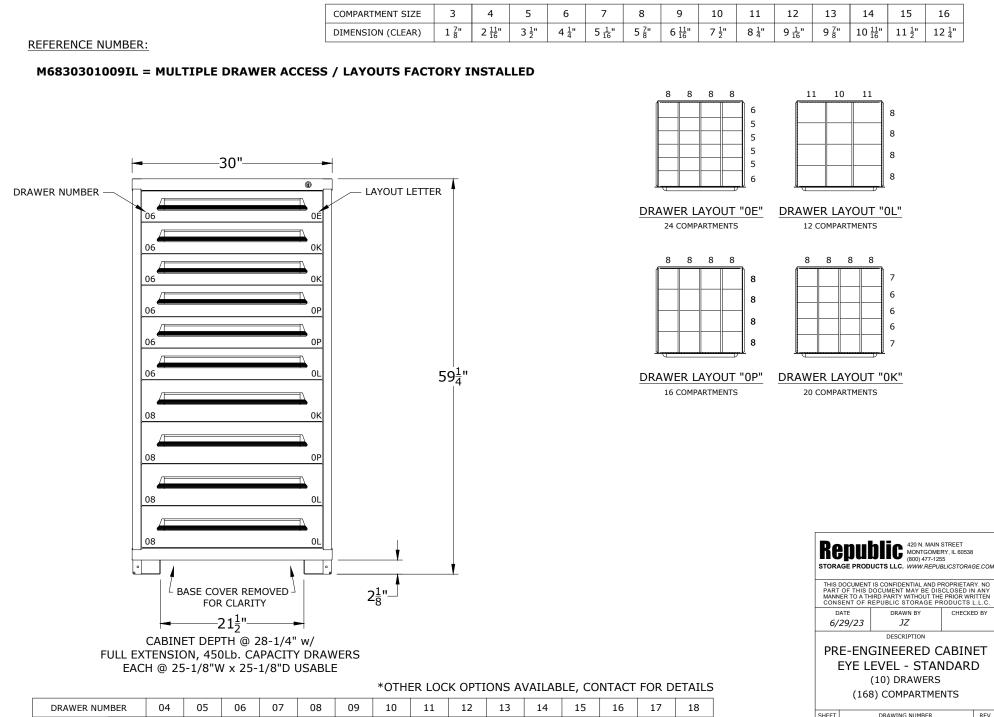

| DRAWER NUMBER | 04           | 05 | 06                              | 07               | 08           | 09                              | 10 | 11           | 12           | 13           | 14                               | 15                               | 16               | 17                               | 18            |
|---------------|--------------|----|---------------------------------|------------------|--------------|---------------------------------|----|--------------|--------------|--------------|----------------------------------|----------------------------------|------------------|----------------------------------|---------------|
| USABLE HEIGHT | 2 <u>1</u> " | 3" | 3 <sup>7</sup> / <sub>8</sub> " | 4 <del>5</del> " | 5 <u>3</u> " | 6 <sup>1</sup> / <sub>4</sub> " | 7" | 7 <u>3</u> " | 8 <u>1</u> " | 9 <u>3</u> " | 10 <sup>1</sup> / <sub>8</sub> " | 10 <sup>7</sup> / <sub>8</sub> " | $11\frac{3}{4}"$ | 12 <sup>1</sup> / <sub>2</sub> " | 13 <u>1</u> " |

PRE-ENGINEERED CABINET EYE LEVEL - STANDARD SHEET DRAWING NUMBER REV 3600015

1