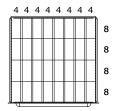

## REFERENCE NUMBER:

M353030000BIL = MULTIPLE DRAWER ACCESS / LAYOUTS FACTORY INSTALLED

DRAWER LAYOUT "0E"

24 COMPARTMENTS

DRAWER LAYOUT "0J"

32 COMPARTMENTS

DRAWER LAYOUT "0P"

16 COMPARTMENTS