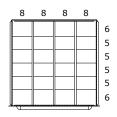

## REFERENCE NUMBER:

M353030000BIL = MULTIPLE DRAWER ACCESS / LAYOUTS FACTORY INSTALLED

DRAWER LAYOUT "0E"

24 COMPARTMENTS

DRAWER LAYOUT "0J"

32 COMPARTMENTS

DRAWER LAYOUT "0P"

16 COMPARTMENTS