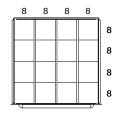

## REFERENCE NUMBER:

M353030000BIL = MULTIPLE DRAWER ACCESS / LAYOUTS FACTORY INSTALLED

DRAWER LAYOUT "0E"

24 COMPARTMENTS

DRAWER LAYOUT "0J"

32 COMPARTMENTS

DRAWER LAYOUT "0P"

16 COMPARTMENTS