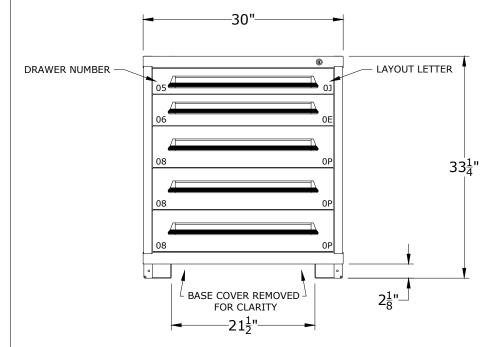

DATE DRAWN BY CHECKED BY 6/29/23 JZ

DESCRIPTION

PRE-ENGINEERED CABINET BENCH - STANDARD (5) DRAWERS

(104) COMPARTMENTS

SHEET DRAWING NUMBER 3600019

CABINET DEPTH @ 28-1/4" w/ FULL EXTENSION, 450Lb. CAPACITY DRAWERS EACH @ 25-1/8"W x 25-1/8"D USABLE

## \*OTHER LOCK OPTIONS AVAILABLE, CONTACT FOR DETAILS

| DRAWER NUMBER | 04   | 05 | 06      | 07   | 08                              | 09   | 10 | 11               | 12   | 13           | 14    | 15                               | 16                | 17    | 18    |
|---------------|------|----|---------|------|---------------------------------|------|----|------------------|------|--------------|-------|----------------------------------|-------------------|-------|-------|
| USABLE HEIGHT | 2 ½" | 3" | 3 7/8 " | 4 ½" | 5 <sup>3</sup> / <sub>8</sub> " | 6 ½" | 7" | 7 <del>3</del> " | 8 ½" | 9 <u>3</u> " | 10 ½" | 10 <sup>7</sup> / <sub>8</sub> " | $11\frac{3}{4}$ " | 12 ½" | 13 ½" |