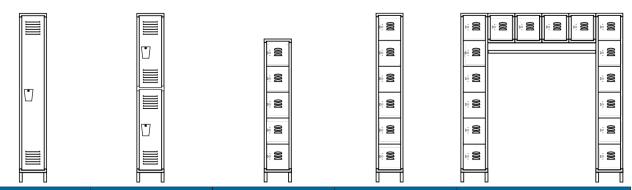

## **Qwik-Ship Lockers**

In stock and ready to ship! Republic's Qwik-Ship Lockers feature 16-gauge steel door and frame assemblies with standard handles and louvers. Lockers include 6"h legs for an overall height of 66" or 78". Lockers are conveniently prepackaged in 1-wide and 3-wide groupings. Stock sizes available in Classic Tan or Dove Gray.