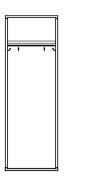

## **MVP Lockers**

Athletic locker ideal for any team. The open-front design provides a large space for clothing and uniforms. Use the upper shelf to store small items. The optional lockable compartment and footlocker offer secure storage for equipment and valuables.