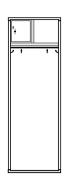

## **MVP Lockers**

Athletic locker ideal for any team. The open-front design provides a large space for clothing and uniforms. Use the upper shelf to store small items. The optional lockable compartment and footlocker offer secure storage for equipment and valuables.