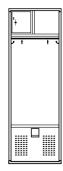

## **MVP Lockers**

Athletic locker ideal for any team. The open-front design provides a large space for clothing and uniforms. Use the upper shelf to store small items. The optional lockable compartment and footlocker offer secure storage for equipment and valuables.