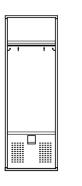

## **MVP Lockers**

Athletic locker ideal for any team. The open-front design provides a large space for clothing and uniforms. Use the upper shelf to store small items. The optional lockable compartment and footlocker offer secure storage for equipment and valuables.