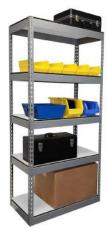

INDUSTRIAL SHELVING Ideal for small to medium sized items and bins.

BOLTLESS RIVET RACK Storage for medium sized items. Easily adjustable with a variety of decking options.

BULK STORAGE RACK Ideal for medium to large bulky items. Available with a variety of decking options.