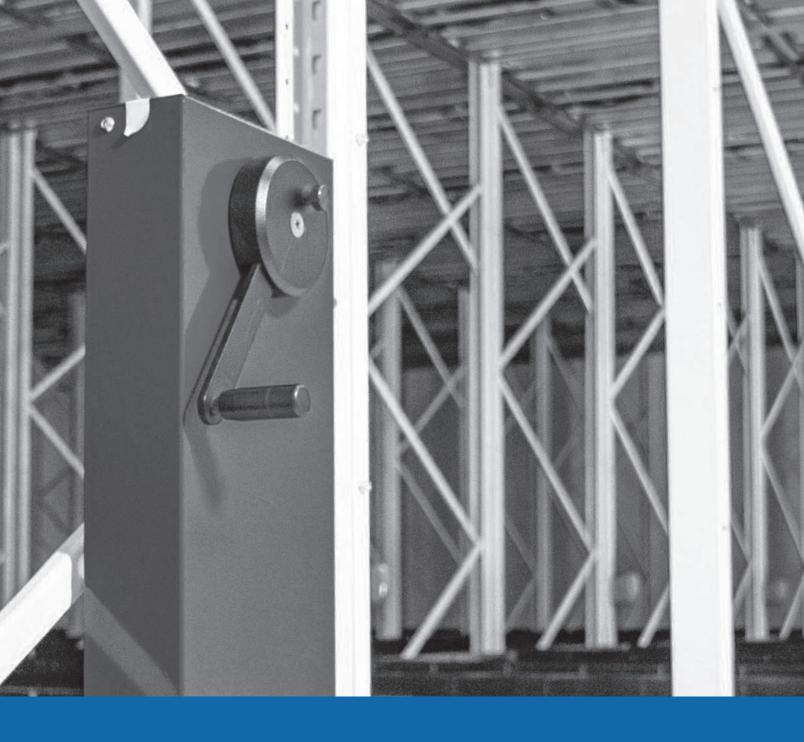

The manual systems work well for systems with carriages under 12' under normal loading conditions

MECHANICAL SYSTEMS Mechanical assist systems are available when the load is excessive or the carriages are long.

All mechanical systems have 3 gear ratios to easily move the product with only 5 lbs of force necessary. Brakes are integrated into the handle to keep the section stationary when needed.