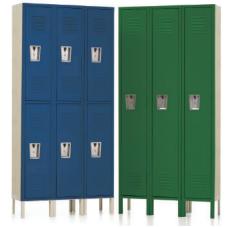

PALLET RACK Storage for large items and palleted items. Ideal for storing heavy loads.

MODULAR CABINETS High-density storage for small parts and tools.

LOCKERS Provide personal storage at factories and warehouses for each shift.