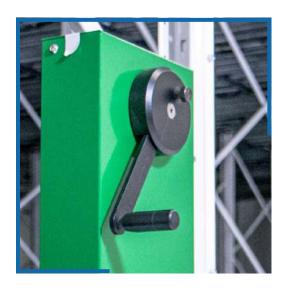

The manual systems work well for systems with carriages under 12' under normal loading conditions

MECHANICAL SYSTEMS Mechanical assist systems are available when the load is excessive or the carriages are long.

All mechanical systems have 3 gear ratios to easily move the product with only 5 lbs of force necessary. Brakes are integrated into the handle to keep the section stationary when needed.