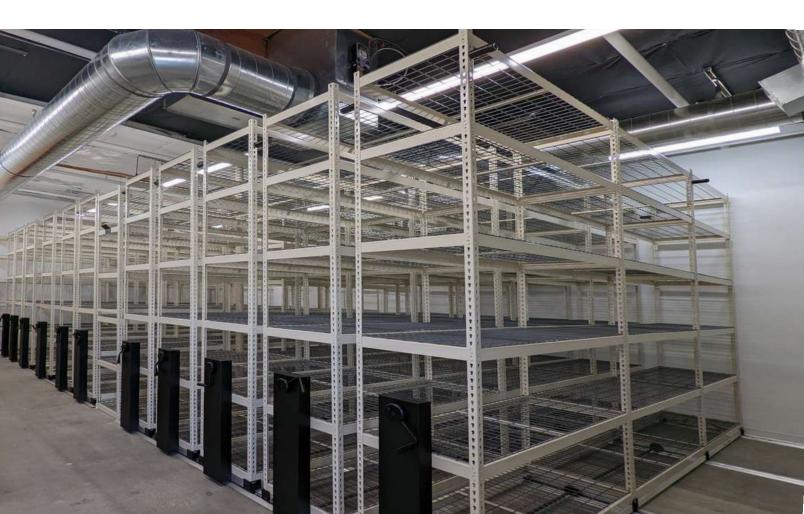

## Mobilize a variety of storage units

Mobile carriages are an ideal solution for both small and large storage solutions! Instantly transform a variety of units into a high-density mobile storage solution.

INDUSTRIAL SHELVING Ideal for small to medium sized items and bins.

BOLTLESS RIVET RACK Storage for medium sized items. Easily adjustable with a variety of decking options.

BULK STORAGE RACK Ideal for medium to large bulky items. Available with a variety of decking options.

PALLET RACK Storage for large items and palleted items. Ideal for storing heavy loads.

MODULAR CABINETS High-density storage for small parts and tools.

LOCKERS Provide personal storage at factories and warehouses for each shift.