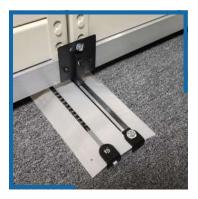

ALUMINUM TRACKS Carriages glide easily along aluminum tracks. Single and double tracks available for various applications.

BUMPERS Carriage bumpers are 1-1/4" and prevent the aluminum carriages from colliding into each other.

BRAKES Carriages are available with foot stop brakes or brakes integrated within the handle.