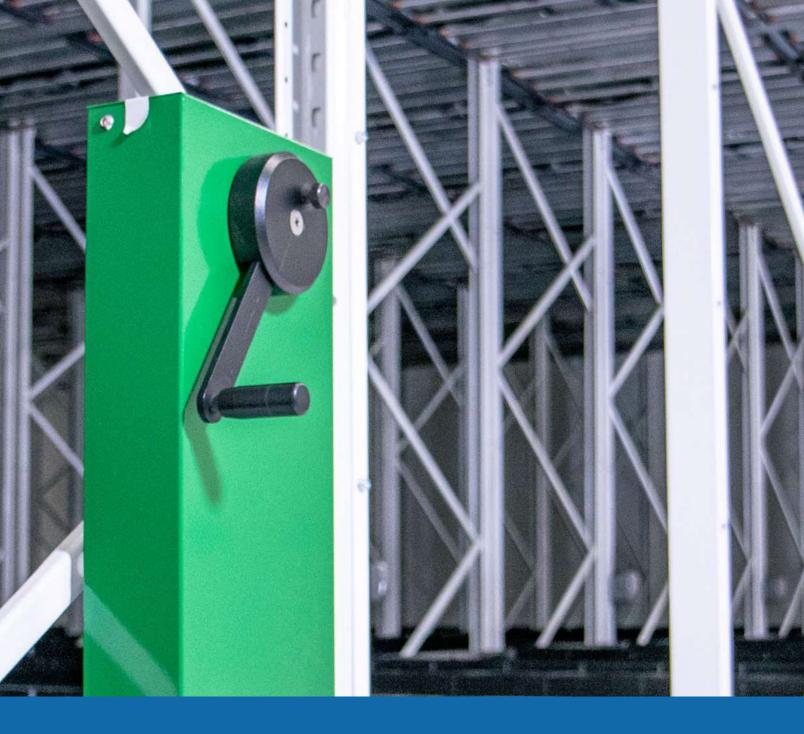

BRAKES Carriages are available with foot stop brakes or brakes integrated within the handle.

All mechanical systems have 3 gear ratios to easily move the product with only 5 lbs of force necessary. Brakes are integrated into the handle to keep the section stationary when needed.