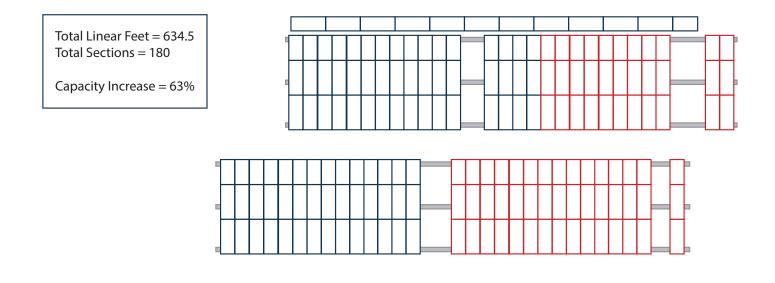

# HIGH-DENSITY MOBILE CARRIAGES

## More Space in the Same Place!

In the quest for expanding inventory without the luxury of additional physical space, we present the ultimate solution: High-Density Mobile Carriages. Our innovative mobile storage systems redefine spatial limitations, enabling you to maximize storage capacity within your existing confines.

Imagine harnessing the untapped potential of your current space with the seamless integration of mobile tracks. With our High-Density Mobile Carriages, traditional aisles transform into dynamic avenues of storage, accommodating shelves, racks, and cabinets with unparalleled efficiency.

## How it could be!

Instead of storage being forever stationary, shelving or cabinets can be installed on a precision track system that seamlessly glide along, granting instant access to the required storage unit. This fluidity of movement optimizes space utilization, allowing for a doubling or even tripling of storage capacity within the same footprint.

#### Move one, move many

Sections can be moved individually as needed, but the best feature of the mobile carriages is moving several sections at one time. Because these units glide so easily along the tracks, moving one section can also push along other sections behind it, saving you time and energy when access to a middle section is needed.