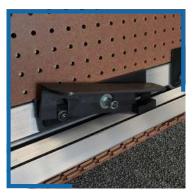

BRAKES Carriages are available with foot stop brakes or brakes integrated within the handle.