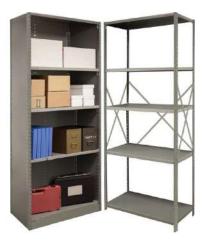

INDUSTRIAL SHELVING Ideal for small to medium sized items and bins.

BOLTLESS RIVET RACK Storage for medium sized items. Easily adjustable with a variety of decking options.

BULK STORAGE RACK Ideal for medium to large bulky items. Available with a variety of decking options.