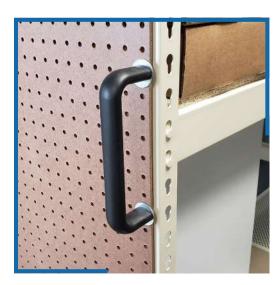

#### Mobilizing

The mobile carriages are equipped with a smooth and almost effortless operating system. The track is ADA approved and comes with anti-tip capabilities when needed.

MANUAL SYSTEMS Manual systems help to keep costs low while offering many ergonomic features such as pull handles and foot stop brakes to keep the section stationary when needed.