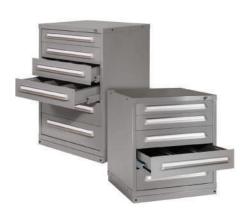

PALLET RACK Storage for large items and palleted items. Ideal for storing heavy loads.

MODULAR CABINETS High-density storage for small parts and tools.

LOCKERS Provide personal storage at factories and warehouses for each shift.