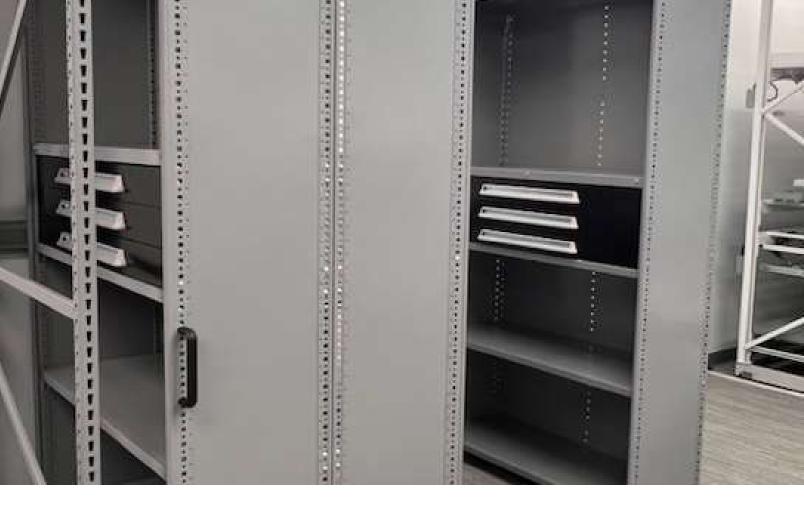

## Mobilize a variety of storage units

Mobile carriages are an ideal solution for both small and large storage solutions! Instantly transform a variety of units into a high-density mobile storage solution.

DID YOU KNOW?! You don't have to purchase all new units. Your existing storage may be able to be installed on a mobile carriage allowing you to purchase only the additional units needed.