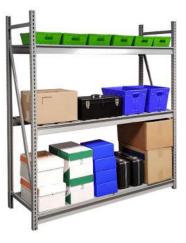

INDUSTRIAL SHELVING Ideal for small to medium sized items and bins.

BOLTLESS RIVET RACK Storage for medium sized items. Easily adjustable with a variety of decking options.

BULK STORAGE RACK Ideal for medium to large bulky items. Available with a variety of decking options.