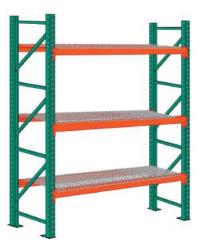

INDUSTRIAL SHELVING Ideal for small to medium sized items and bins.

BOLTLESS RIVET RACK Storage for medium sized items. Easily adjustable with a variety of decking options.

BULK STORAGE RACK Ideal for medium to large bulky items. Available with a variety of decking options.