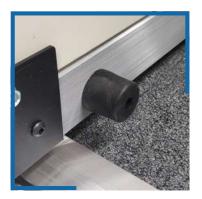

ALUMINUM TRACKS Carriages glide easily along aluminum tracks. Single and double tracks available for various applications.

BUMPERS Carriage bumpers are 1-1/4" and prevent the aluminum carriages from colliding into each other.