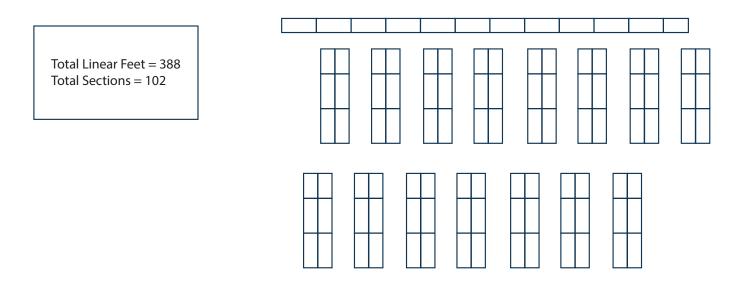

#### Move one, move many

Sections can be moved individually as needed, but the best feature of the mobile carriages is moving several sections at one time. Because these units glide so easily along the tracks, moving one section can also push along other sections behind it, saving you time and energy when access to a middle section is needed.