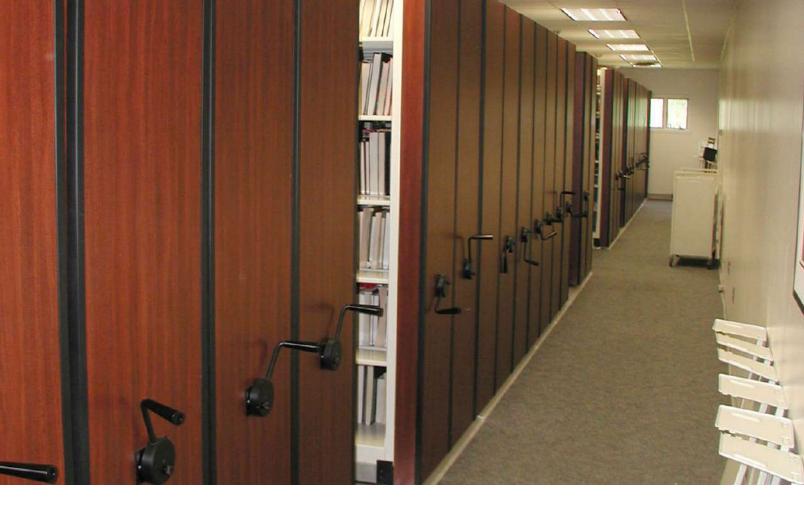

#### **Tailored solutions for your space**

Tailoring your storage solution to fit seamlessly within your space is paramount, and our Mobile Carriages offer a versatile array of end panel options to suit your specific needs.

For enhanced functionality, choose from a selection of options such as pegboard, grid wall, and slat wall. These dynamic choices provide customizable display and storage capabilities, ensuring efficient utilization of every inch.

For a clean and simple aesthetic, opt for end panels crafted from acrylic, Masonite, or steel. These options offer sturdy enclosures, keeping your products secure and neatly contained.

Seeking a touch of sophistication? Explore our upscale offerings of melamine and laminate end panels, elevating the visual appeal of your storage solution while maintaining exceptional durability.